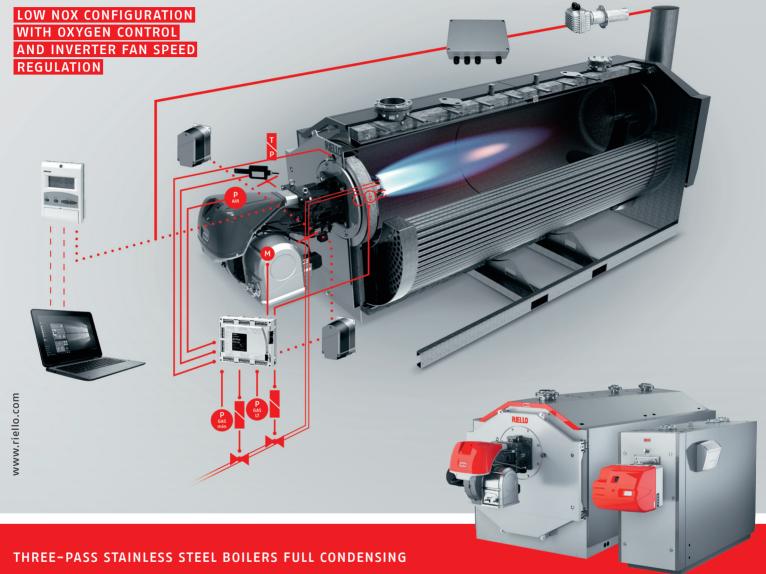

High efficiency condensing boiler with low emissions, specially when equipped with RIELLO Low NOx burners

High efficiency condensing boiler with low emissions, specially when equipped with RIELLO Low NOx burners

Wide power range, from 115 to 2.600 kW. Electronics allows to manage cascade installations up to 8 boilers

Three-pass stainless steel heat exchanger with high water content

Titanium-stabilized stainless steel tube bundle, equipped with removable turbulators