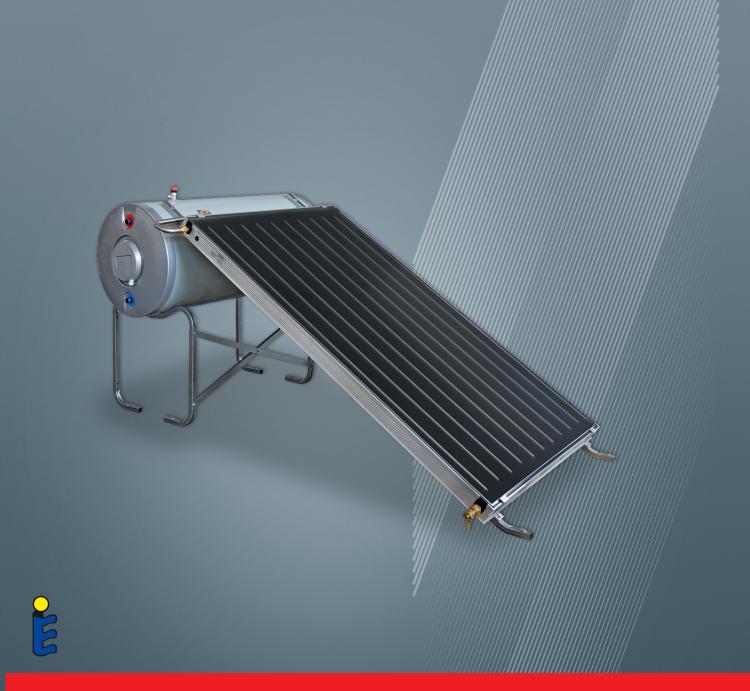

## CSNA Systems 20 RS

Natural circulation solar systems are the simplest and most economical solution for producing domestic hot water using the free energy of the sun.

The operating principle uses the natural convective motion of the heat transfer fluid, thus not requiring pumps and control systems, for maximum system reliability.

CSNA systems are supplied preassembled and represent a quick and easy plug & play solution.

Riello solutions are available in different configurations and are sized to meet the requests of domestic hot water up to 5 people.

Tank specific for natural circulation solar systems, partially covered by the solar panel for the minimum aesthetic impact:

- Tank with insulation made in polyurethane foam
- Internal enamel treatment for maximum hygiene
- Anti-corrosion magnesium anode Energy class C
- Warranty 5 years

Solar Collector Riello CSAL 20 RS with high efficiency:

- Surface of the collector 1,9 m<sup>2</sup>
- Absorber with selective coating in TiN0x Energy Al
- Tempered solar glass