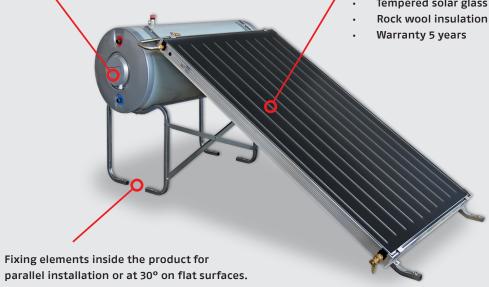

Tank specific for natural circulation solar systems, partially covered by the solar panel for the minimum aesthetic impact:

- Tank with insulation made in polyurethane foam
- Internal enamel treatment for maximum hygiene
- Anti-corrosion magnesium anode Energy class C
- Warranty 5 years

Solar Collector Riello CSAL 20 RS with high efficiency:

- Surface of the collector 1,9 m<sup>2</sup>
- Absorber with selective coating in TiN0x Energy Al
- Tempered solar glass

## PARALLEL ROOF INSTALLATION

## INSTALLATION 30 ° ON FLAT SURFACES

RIELLO SpA - 37045 Legnago (VR) tel. +39 0442 630111 - fax +39 0442 630371 www.riello.com

As the company is constantly engaged in the continuous improvement of its entire production, the aesthetic and dimensional features, technical data, equipment and accessories can be subject to variation.