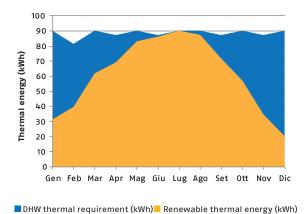

The boiler and solar panel are guaranteed for 5 years.

Riello natural circulation systems supply a large part of the energy required for the production of domestic hot water, reducing the use of traditional generators. The share of coverage varies during the year according to the solar irradiation, until you get a fully cover of the request in the summer months.

Below a simulation of the energy produced by a CSNA 20 RS 150/1 solar system until you get a coverage of the domestic hot water thermal requirement for 2 people.

Simulation carried out in Rome, with panels exposed to the south and ACS requirements estimated at 50 liters per day per person. The simulation does not replace the technical / executive project of the solar system carried out by a Thermotechnical Designer.