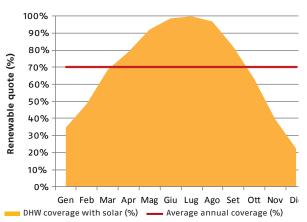

The boiler and solar panel are guaranteed for 5 years.

Riello natural circulation systems supply a large part of the energy required for the production of domestic hot water, reducing the use of traditional generators. The share of coverage varies during the year according to the solar irradiation, until you get a fully cover of the request in the summer months.

Below a simulation of the energy produced by a CSNA 20 RS 150/1 solar system until you get a coverage of the domestic hot water thermal requirement for 2 people.

Simulation carried out in Rome, with panels exposed to the south and ACS requirements estimated at 50 liters per day per person. The simulation does not replace the technical / executive project of the solar system carried out by a Thermotechnical Designer.