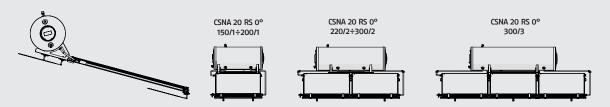

thermal requirement for 2 people.





Simulation carried out in Rome, with panels exposed to the south and ACS requirements estimated at 50 liters per day per person. The simulation does not replace the technical / executive project of the solar system carried out by a Thermotechnical Designer.

Tank specific for natural circulation solar systems, partially covered by the solar panel for the minimum aesthetic impact:

- Tank with insulation made in polyurethane foam
- Internal enamel treatment for maximum hygiene
- Anti-corrosion magnesium anode Energy class C
- Warranty 5 years

Solar Collector Riello CSAL 20 RS with high efficiency:

- Surface of the collector 1,9 m<sup>2</sup>
- Absorber with selective coating in TiN0x Energy Al
- Tempered solar glass



## PARALLEL ROOF INSTALLATION



## INSTALLATION 30 ° ON FLAT SURFACES





RIELLO SpA - 37045 Legnago (VR) tel. +39 0442 630111 - fax +39 0442 630371 www.riello.com

As the company is constantly engaged in the continuous improvement of its entire production, the aesthetic and dimensional features, technical data, equipment and accessories can be subject to variation.