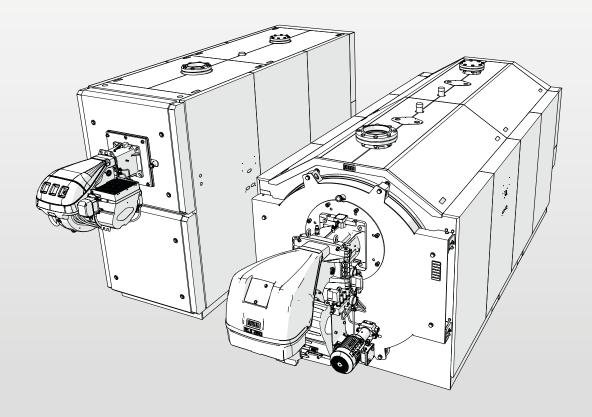

# RTC

Stainless Steel Condensing Floor Standing Boilers Boilers efficiency curves

High water content 3-pass stainless steel (316Ti) condensing boilers

### HIGH EFFICIENCY COMMERCIAL HEATING

Stainless Steel Condensing Floor Standing Boilers