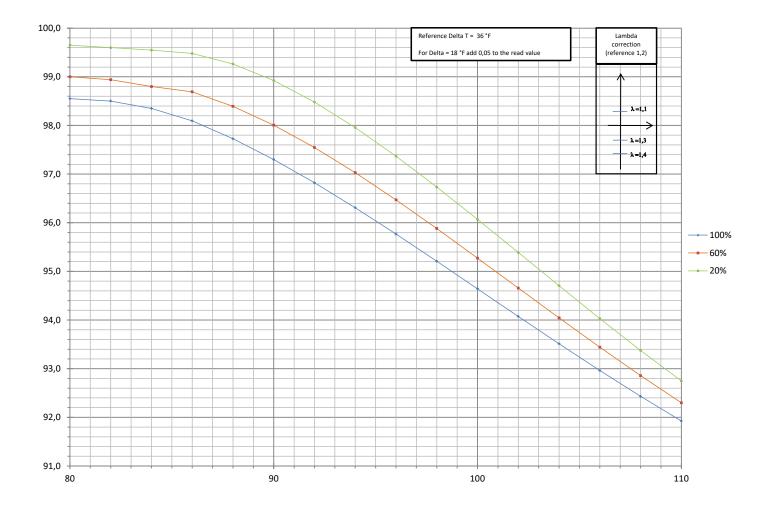

# RTC

Stainless Steel Condensing Floor Standing Boilers Boilers efficiency curves

High water content 3-pass stainless steel (316Ti) condensing boilers







### HIGH EFFICIENCY COMMERCIAL HEATING

Stainless Steel Condensing Floor Standing Boilers

# RTC EFFICIENCY CURVES (80-110)



# RTC EFFICIENCY CURVES (110-150)



#### HIGH EFFICIENCY COMMERCIAL HEATING

Stainless Steel Condensing Floor Standing Boilers

### RTC EFFICIENCY CURVES (150-180)



RIELLO S.p.A. - 37045 Legnago (VR) tel. +39 0442 630111

RIELLO NORTH AMERICA 35 Pound Park Road Hingham, Massachusetts U.S.A. 02043

2165 Meadowpine Blvd Mississauga, Ontario Canada L5N 6H6

www.rielloboilers.com

**RIELLO**