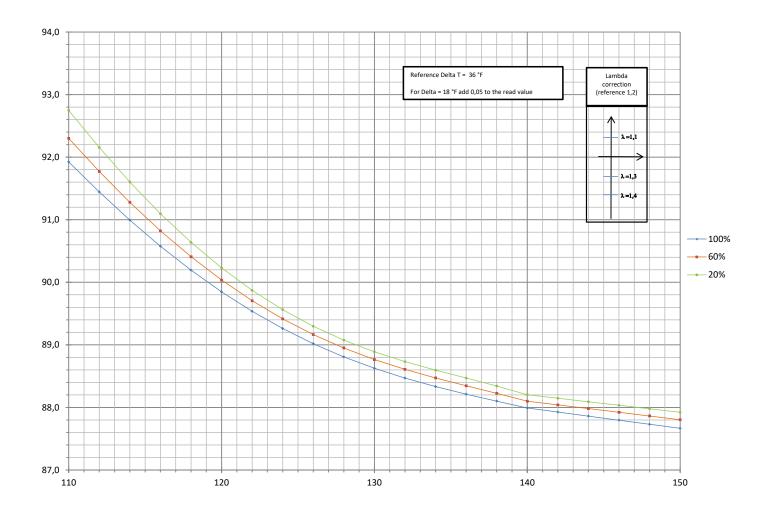

# RTC

Stainless Steel Condensing Floor Standing Boilers Boilers efficiency curves

High water content 3-pass stainless steel (316Ti) condensing boilers







### HIGH EFFICIENCY COMMERCIAL HEATING

Stainless Steel Condensing Floor Standing Boilers

# RTC EFFICIENCY CURVES (80-110)



# RTC EFFICIENCY CURVES (110-150)



#### HIGH EFFICIENCY COMMERCIAL HEATING

Stainless Steel Condensing Floor Standing Boilers

### RTC EFFICIENCY CURVES (150-180)



RIELLO S.p.A. - 37045 Legnago (VR) tel. +39 0442 630111

RIELLO NORTH AMERICA 35 Pound Park Road Hingham, Massachusetts U.S.A. 02043

2165 Meadowpine Blvd Mississauga, Ontario Canada L5N 6H6

www.rielloboilers.com

**RIELLO**